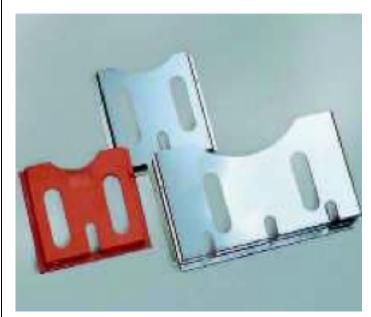

Among the other "intelligent" accessories, Ilinox provides a range of document holders to be mounted on the internal side of the cabinet doors.

The holders are available in AISI 304 stainless steel or in ABS, so as to guarantee resistance to humidity and oxidation.

They are supplied in mounting kit, both in A4 and A3 size, and are usually glued to the door.

On request, cabinets can be supplied with the holders already mounted, also screwed or welded.