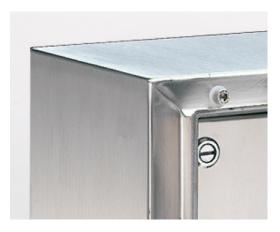

## **Selling Arguments**

9

Product lines:

QL, and all other small cabinets

Drop protection

While the enclosures are closed, very high IP protection degree can be guaranteed, even in damp environments.

Once the cabinet is open, condensation risks to get inside, making electronic equipment wet and polluting the inner space.

In order to avoid that a special bent profile has been designed to create a channel to drain water and protect the content of the equipment. This solutions offers two additional advantages:

 The edge of the profile is rounded, and there is no chance of injuries of hands during cabling or maintenance

The surface of contact to the gasket is wider than conventional profiles, and has no sharp edge. This ensures that the gasket will not get cut, and will not lose its shape memory. In this way the tightness is guaranteed for much longer time (virtually for the whole life of the cabinet).