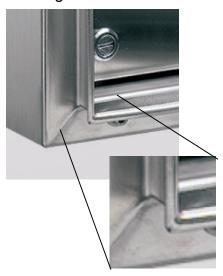

In order to avoid that a special bent profile has been designed to create a channel to drain water and protect the content of the equipment. This solutions offers two additional advantages:

 The edge of the profile is rounded, and there is no chance of injuries of hands during cabling or maintenance

The surface of contact to the gasket is wider than conventional profiles, and has no sharp edge. This ensures that the gasket will not get cut, and will not lose its shape memory. In this way the tightness is guaranteed for much longer time (virtually for the whole life of the cabinet).