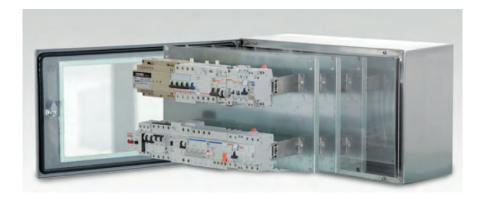

Ilinox has developed a kit of accessories and specific enclosures for power distribution.

A set of panels and brackets allow to build up a distribution system, hosting standard modular switches and electromechanical components.

Slotted panels allow to reach the components, and glass double doors guarantee visibility without

loss of protection.

Width and depth of cabinets are standard, and height is modular, so as to correctly select the size of the enclosures.

An additional value is that the

stainless steel panels are dimensionally compatible with the plastic panels of the major producers.

This allows the client to minimize cost of the system, while keeping the degree of protection (with the door closed!).