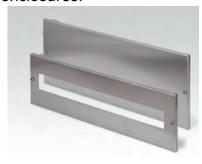

Ilinox has developed a kit of accessories and specific enclosures for power distribution.

A set of panels and brackets allow to build up a distribution system, hosting standard modular switches and electromechanical components.

Slotted panels allow to reach the components, and glass double doors guarantee visibility without

loss of protection.

Width and depth of cabinets are standard, and height is modular, so as to correctly select the size of the enclosures.