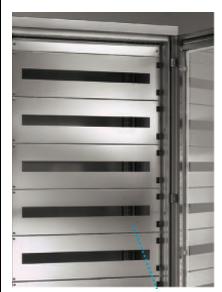

Slotted panels allow to reach the components, and glass double doors guarantee visibility without

loss of protection.

Width and depth of cabinets are standard, and height is modular, so as to correctly select the size of the enclosures.