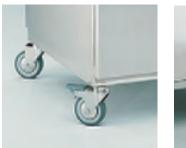

If mobility is needed, a range of casters is available, in stainless steel, with or without brake, and with capacity starting from 50 kg each.