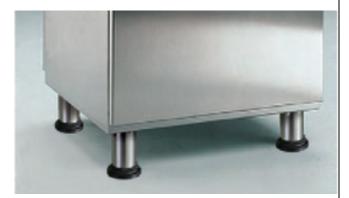

## Supports

that can be used also as cable supports. They are available in 100 and 200 mm height.

Protection degree is IP20 with bottom pannel in place

A full range of feet can be mounted on the skirtings, with different heights and 40 mm regulation (125/165 - 165/205). The thread is covered by a stainless steel pipe, to avoid nesting of dirt.