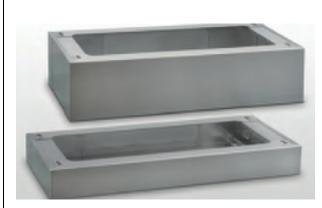

A complete range of solutions allows the user to install the cabinets in the most convenient way.

The multiple solutions allow full flexibility in designing the application.

Skirtings are completely modular: they are based on 4 angular elements, and 4 detachable panels, so as to allow complete choice of cable entry. On request, they can be delivered with panels for bottom closing