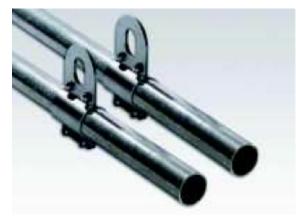

as to find the perfect balance of load.

Hoisting staffs can be supplied in different lengths (capacity 600 kg/m)

The inherent stiffness of the modules has been designed by Ilinox using a complex dimensioning and simulation process, in cooperation with the Mechanical Department of the local University.

In order to guarantee the necessary ruggedness for combination of modules, specific accessories are available.

Hoisting bars realized with strong steel pipe are available, equipped with sliding hooks, so